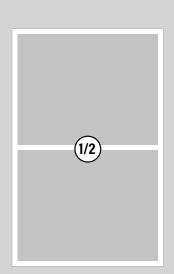

Half Page Horizontal Ad 6-1/2"w x 5-1/8"h 6.5"w x 5.125"h

Quarter Page Vertical Ad 3-1/8"w x 5-18"h 3.125"w x 5.125"h

Eighth Page Horizontal Ad 3-1/8"w x 2-7/16"h 3,125"h x 2,4375"h