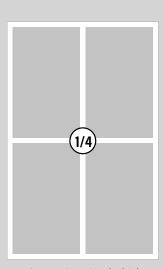

Half Page Horizontal Ad 6-1/2"w x 5-1/8"h 6.5"w x 5.125"h

Quarter Page Vertical Ad 3-1/8"w x 5-18"h 3.125"w x 5.125"h

Eighth Page Horizontal Ad 3-1/8"w x 2-7/16"h 3,125"h x 2,4375"h