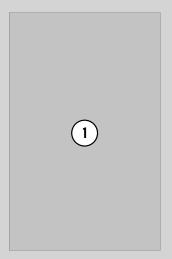

### **Full Season Advertising**

(October 2023 - May 2024)

Full Page Vertical Ad: \$2,000
Half Page Horizontal Ad: \$1,200
Quarter Page Vertical Ad: \$650
Eighth Page Horizontal Ad: \$350

Full Page Vertical Ad 7"w x 11"h Full Bleed