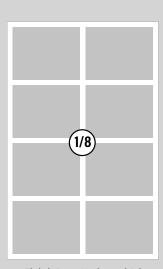

Half Page Horizontal Ad 6-1/2"w x 5-1/8"h 6.5"w x 5.125"h

Quarter Page Vertical Ad 3-1/8"w x 5-18"h 3.125"w x 5.125"h

Eighth Page Horizontal Ad 3-1/8"w x 2-7/16"h 3,125"h x 2,4375"h